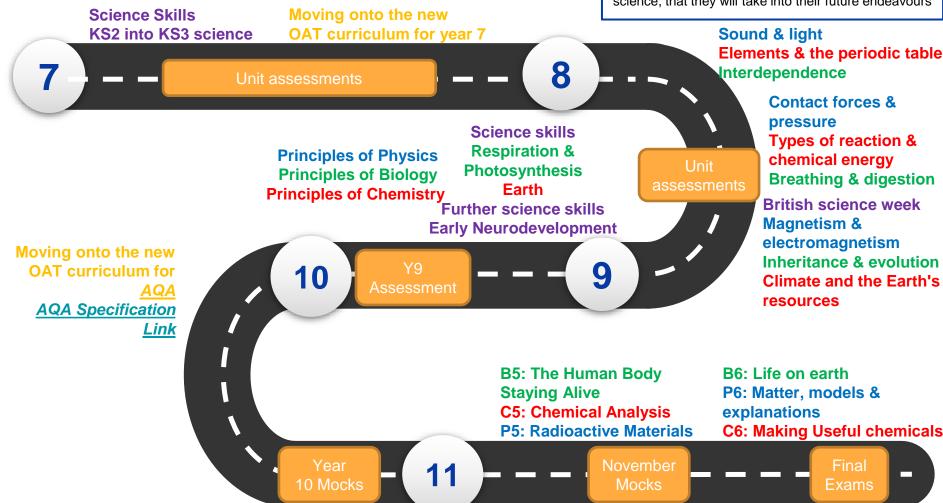

## FLEGG HIGH Science Road Map

## **VISION:**

We aspire for our learners to question the world around them with a scientific approach to enquiry. Our students will be confident in problem solving, analytical, innovative and able to confidently use scientific vocabulary. They will leave with a love of science, that they will take into their future endeavours



## INTENT:

The science curriculum is designed for students to develop a scientist's approach to the world around them, to think, speak and problem solve like a scientist. Students will experience the awe and wonder of scientific exploration whilst understanding scientific concepts and the impact these have on them as individuals, their community and the wider world.